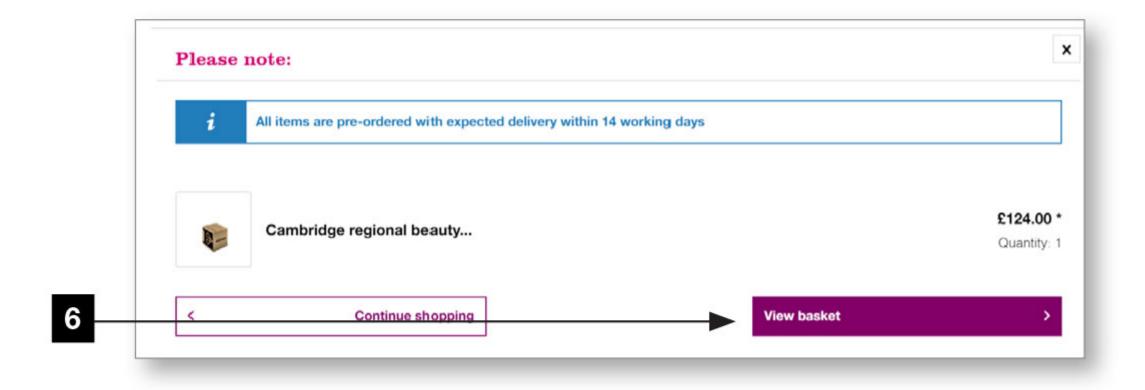

SKC23065

- You will be presented with a list of available kits for your college, simply select the quantity you require for each kit.
- Click the 'Pre-order' button to add to your basket.
- 6 Complete your order by clicking on 'View basket'.

Select 'Checkout'. All kits are pre-ordered. Your kit will be assembled to order and will be delivered within 14 working days.

Student kit ordering
Welcome to the student kits orders page, please enter the unique college code from your form in the box below.