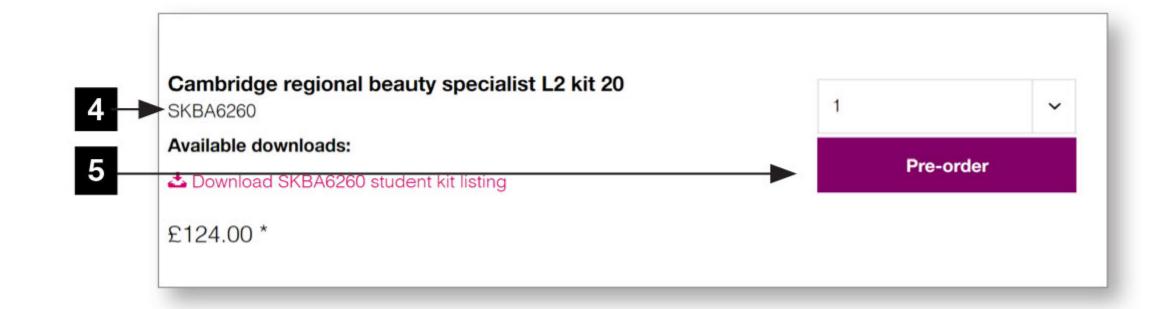

#### How to order online

Visit the website kits.ellisons.co.uk and click on 'My account' and sign in if you are an existing Ellisons customer or register if you are a new customer.

- 2 Once you are signed in, click on 'Student kits'.
- 3 Enter your unique college code, shown below.

SKC23065

- You will be presented with a list of available kits for your college, simply select the quantity you require for each kit.
- Click the 'Pre-order' button to add to your basket.
- 6 Complete your order by clicking on 'View basket'.