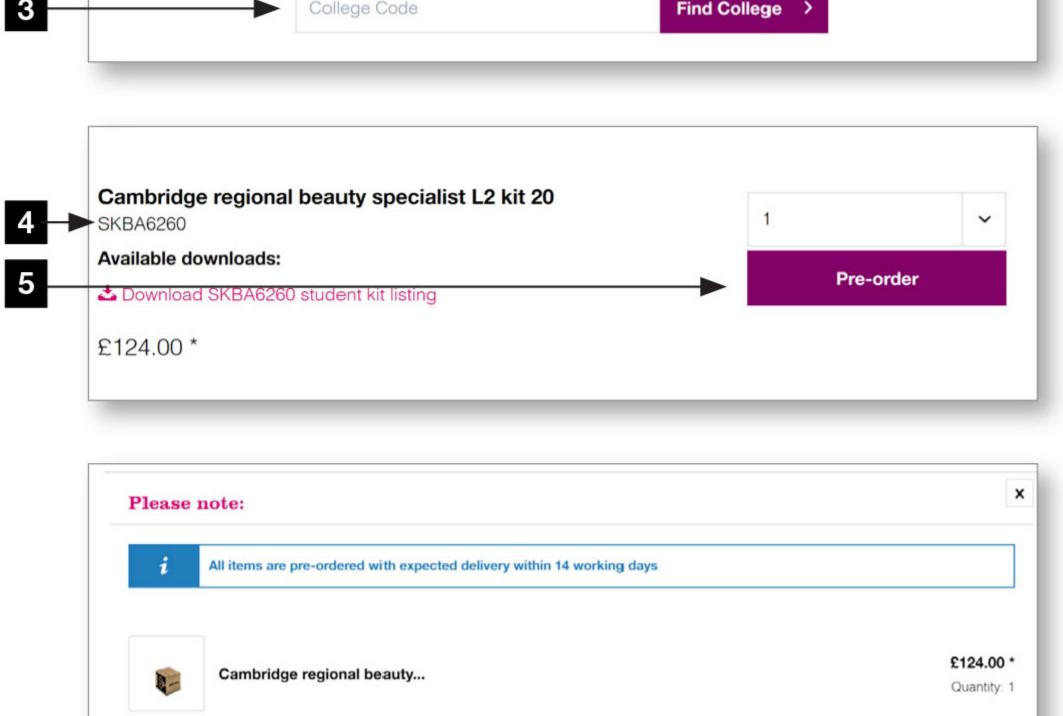

3 Enter your unique college code, shown below.

6

View basket

- 5 Click the 'Pre-order' button to add to your basket.
- 6 Complete your order by clicking on 'View basket'.

|         |                                                                         |                      |                | Checkout |   |
|---------|-------------------------------------------------------------------------|----------------------|----------------|----------|---|
| Product |                                                                         | Quantity             | Price per unit | Total    |   |
|         | Cambridge regional beauty specialist L2 kit 20<br>Product code SKBA6260 | 1 ~                  | £124.00*       | £124.00* | > |
| •       | Delivery time 14 working days                                           |                      |                |          |   |
|         |                                                                         | Products excl. VAT   |                | £124.00* |   |
|         |                                                                         | Delivery excl. VAT   |                | £0.00*   |   |
|         |                                                                         | Total amount excl. \ | /AT            | £124.00  |   |
|         |                                                                         | Plus 20% VAT         |                | £24.80   |   |
|         |                                                                         | Grand total          |                | £148.80  |   |

- <sup>8</sup> Complete the checkout process. Once your order has been processed, please allow 14 working days for delivery. Payment will be taken immediately.
- 9 A confirmation of your order will be sent to your email address. Please keep this for future reference should you need to contact us.
- 10 A student kit contents sheet will be sent to your email address. Please keep this to check all contents for each kit ordered.